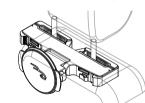

9 The stand rotates for 90° viewing your iPad 2 vertically or horizontally.
Caution: Be very careful and make sure the sleeve is securely mounted to the stand before releasing it.

#### To release the sleeve:

 While pressing the latches on the stand, pull the sleeve away from the stand.

**Caution**: Be very careful and make sure the sleeve is securely mounted to the stand before releasing it.